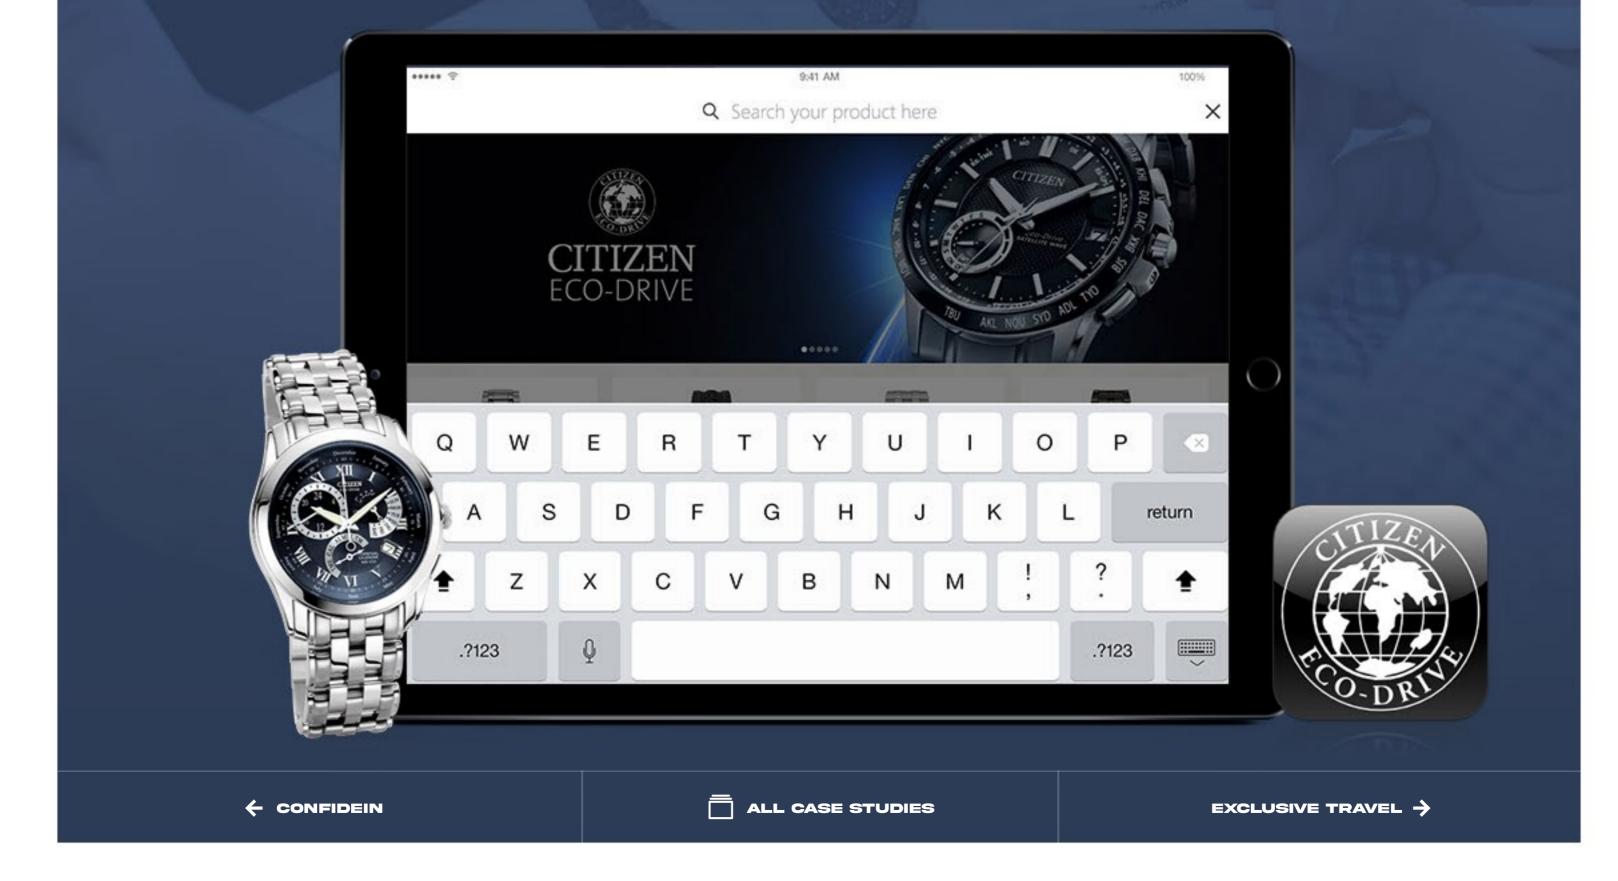

## I'm Looking for

Wat

The showcase app is a comprehensive e-store which offers the largest online display of citizen watches. The consumers can even search for a model they have been looking for with its details and price.

## **INNOVATION AT ITS BEST**

The app is digitally interactive and has been designed according to the latest standards of modern dimensions of app development. The core purpose of showcasing the entire range with complete details, was achieved according to client's brief.