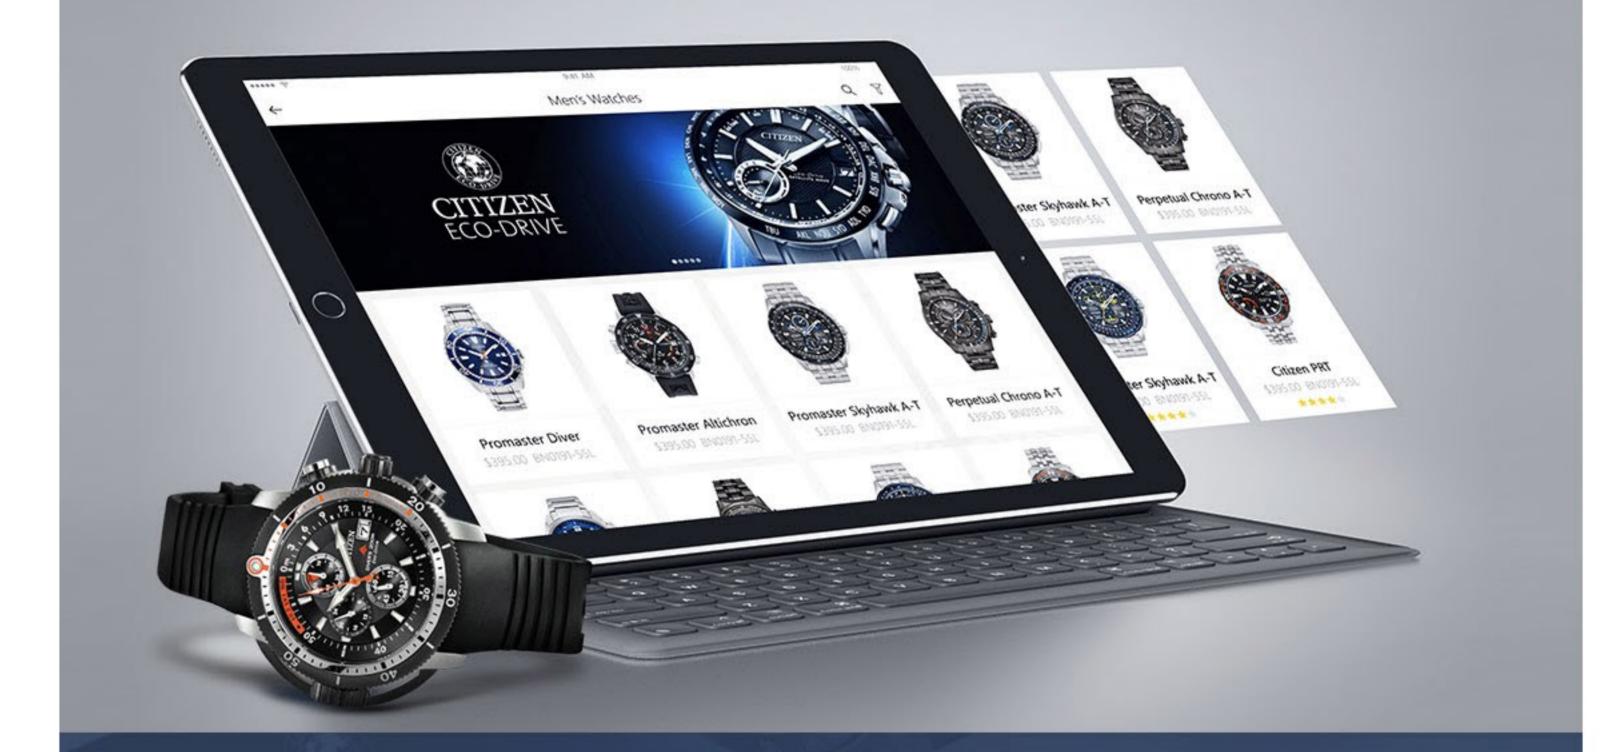

## I'm Looking for

Wat

The showcase app is a comprehensive e-store which offers the largest online display of citizen watches. The consumers can even search for a model they have been looking for with its details and price.

Complete information about each and every product is listed on the app. It liberates the customers to search for their desired product along with making their decision to choose and purchase the product easily.