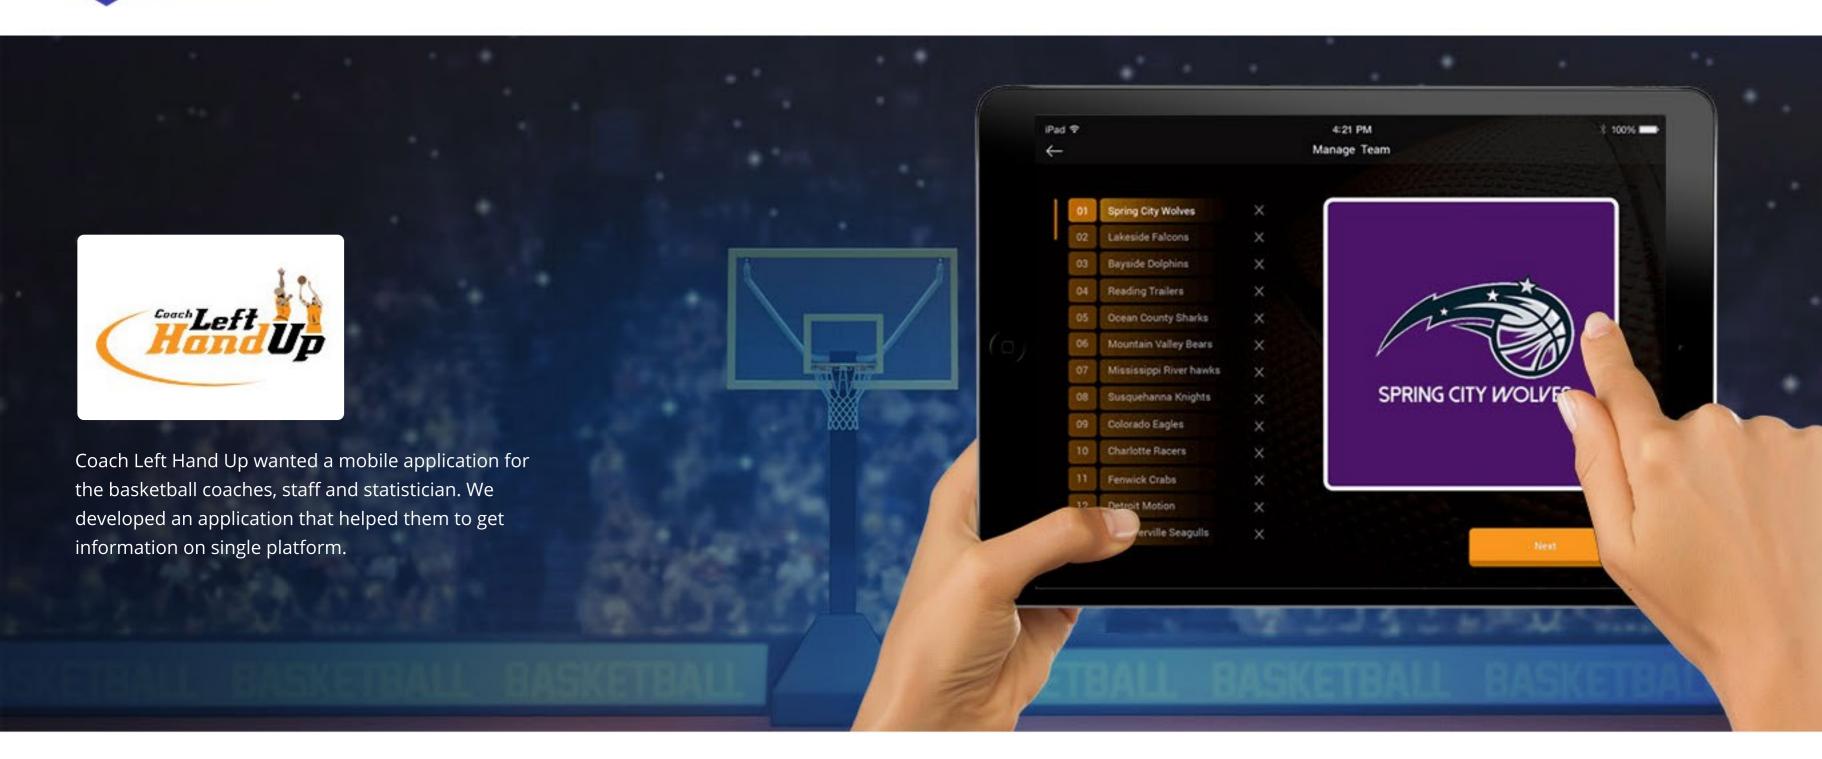

## **PROJECT OVERVIEW**

One of our major clients approached us and wanted something unique for the coaches, staff, statistician and fans.

## CREATING STRATEGY WAS NEVER THAT EASY

← CONFIDEIN

With the help of this app coaches, players and fans can track different players and teams of the season. This app will give maximum number of solutions to tackle different strategies used by the other teams.