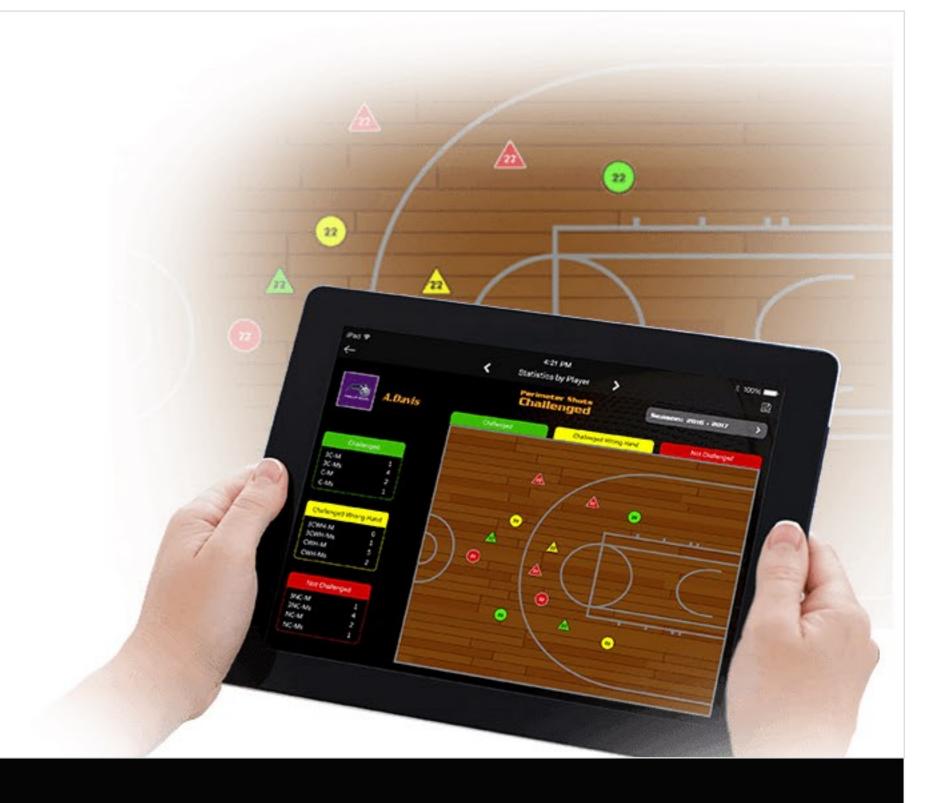

## WHY COACH LEFT HAND UP IS IMPORTANT?

This app will make you win more games by challenging perimeter shots perfectly. The coach will be assisted well with producing less defensive techniques and focusing more on attack. One major aspect is that it identifies those players who need more coaching assistance.