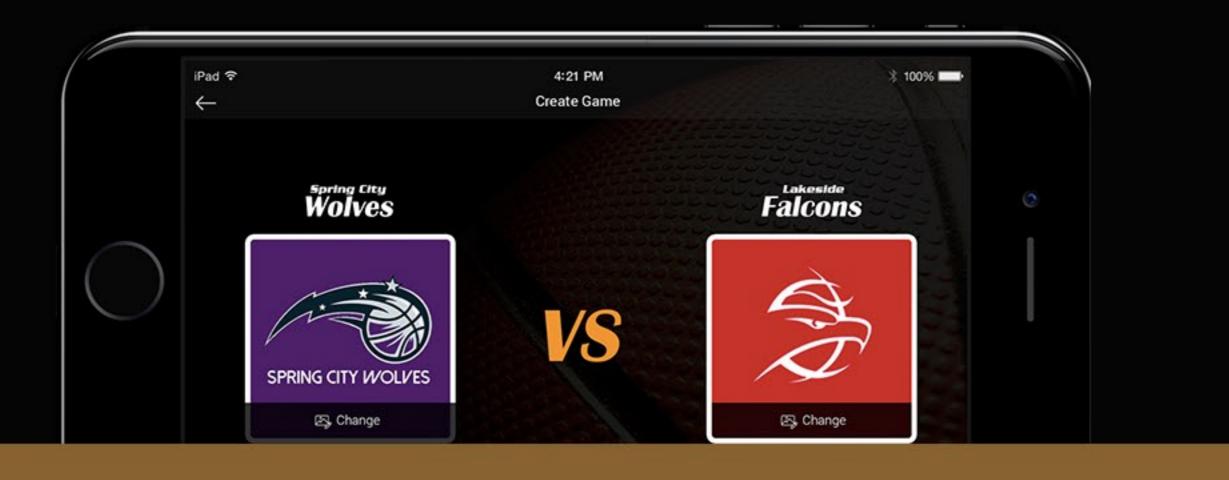

## CREATING STRATEGY WAS NEVER THAT EASY

← CONFIDEIN

With the help of this app coaches, players and fans can track different players and teams of the season. This app will give maximum number of solutions to tackle different strategies used by the other teams.