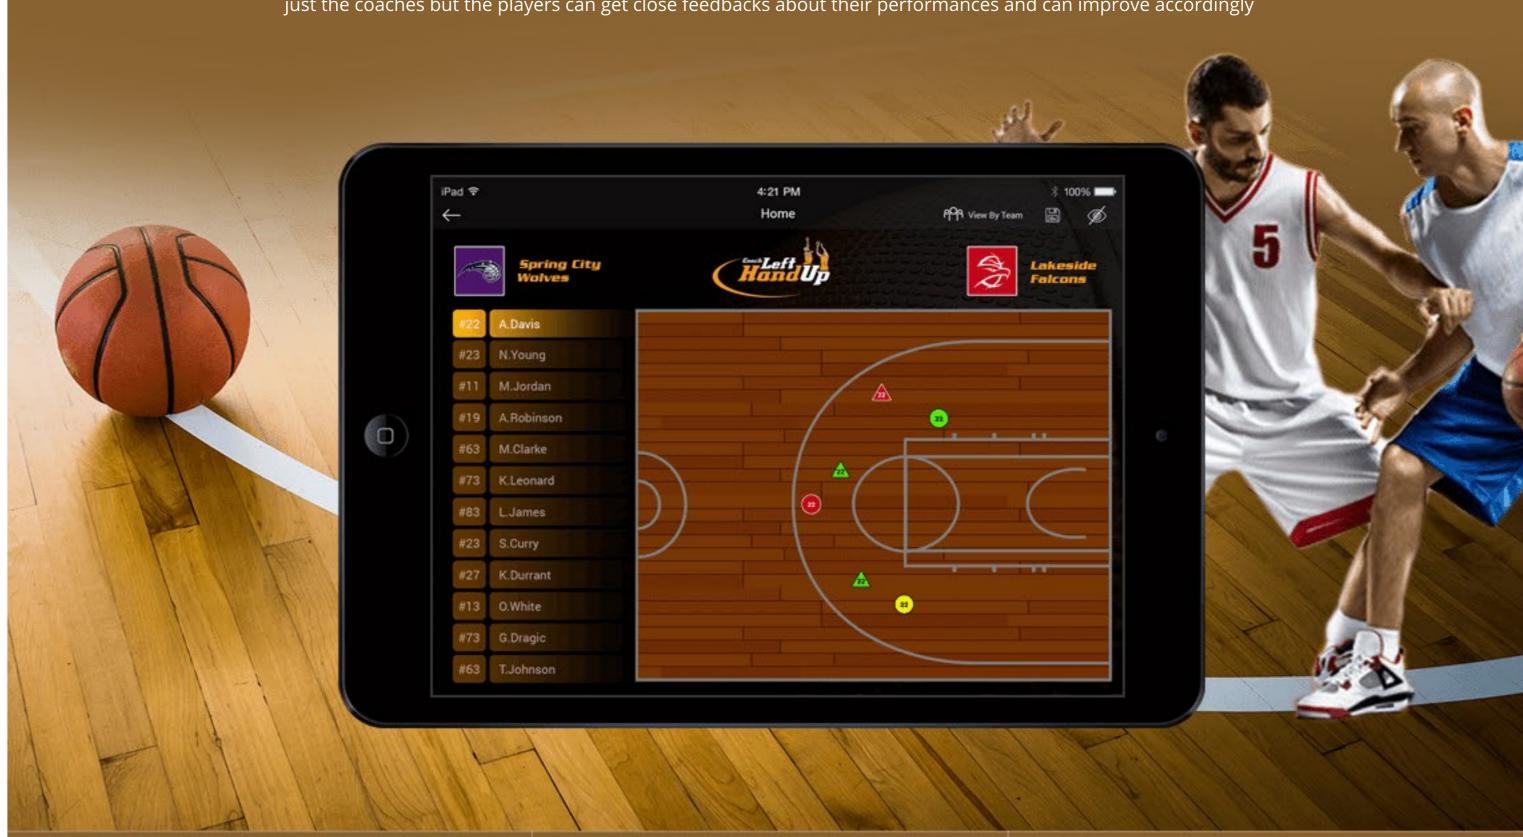

## COACH YOUR TEAM WITHOUT ANY AGGRAVATION

The best personal assistant for any coach. This app will figure out every possible strategy to tackle the opponents. Not just the coaches but the players can get close feedbacks about their performances and can improve accordingly